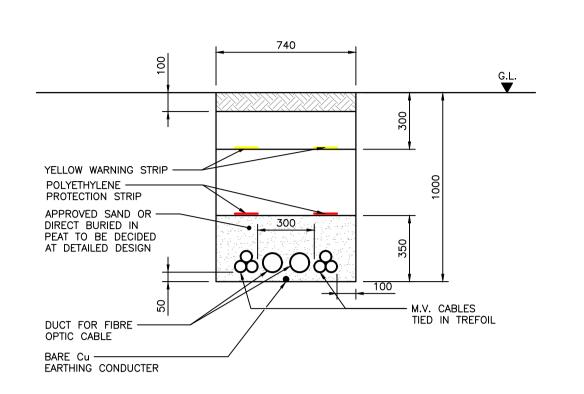

TRENCH TYPE 2: TYPICAL DOUBLE RADIAL **MV TRENCH CROSS SECTION** SCALE 1:20

TRENCH TYPE 3: TYPICAL ROAD CROSSING CROSS SECTION SCALE 1:20