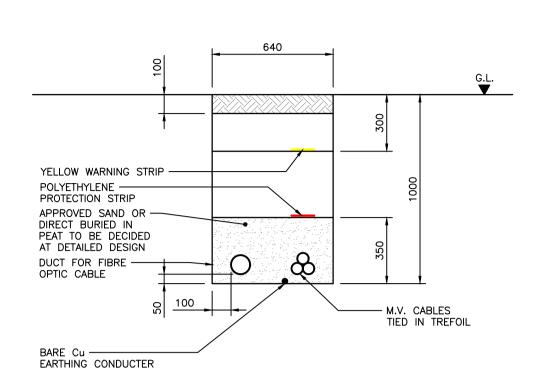

TRENCH TYPE 2: TYPICAL DOUBLE RADIAL **MV TRENCH CROSS SECTION** SCALE 1:20

TRENCH TYPE 3: TYPICAL ROAD CROSSING CROSS SECTION SCALE 1:20