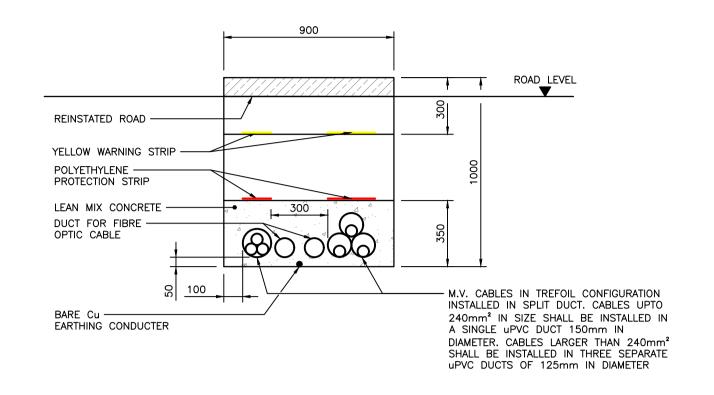

TRENCH TYPE 2: TYPICAL DOUBLE RADIAL **MV TRENCH CROSS SECTION** SCALE 1:20

TRENCH TYPE 3: TYPICAL ROAD CROSSING CROSS SECTION SCALE 1:20